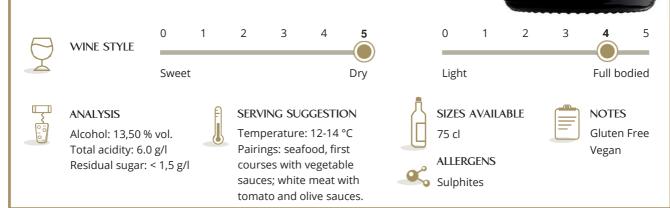

### **VINIFICATION**

Removal of the stems and crushing of the grapes were followed by cold maceration (10 °C) with the must in contact with the skins for 6 hours in order to facilitate aromatic extraction. After this, the must was separated from the solid parts and fermented in steel tanks at controlled temperatures not above 18°C. The different wines underwent separate vinification before getting blended. The wine was refined on its lees until bottling, then the refining process continued in the bottle for another eight months before the wine was brought to market.

## DESCRIPTION

Straw yellow colour with hints of pale green. Complex and elegant bouquet with fruity notes of fresh citrus (such as cedar) and white flesh fruits (such as Golden Delicious apple, Williams pear and peach), well-combined with tropical notes of pineapple and delicate spicy scents of sage and field balm. On the palate, the wine is well structured, with exceptional mineral qualities and a harmonious and fresh finish.