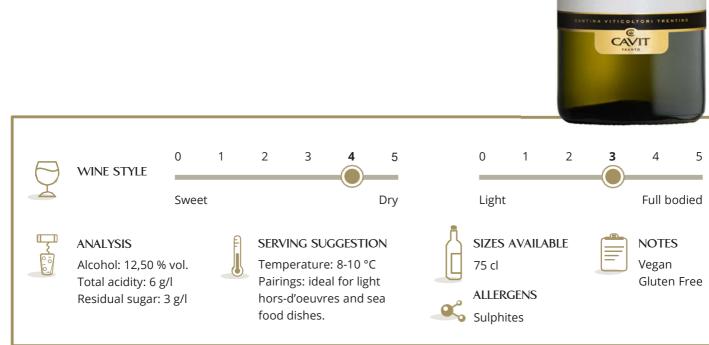

#### WINE Pinot Bianco

COUNTRY Italy

REGION Trentino

**APPELLATION** Trentino DOC

GRAPE Pinot Bianco. Hand-picked.

#### VINIFICATION

Carefully vinified using the method for white wine with the must being cleaned prior to fermentation. A short stay and finishing in stainless steel tanks, followed by stabilisation and bottling.

## DESCRIPTION

Straw yellow colour with marked greenish tinges. Highly refined and delicate nose with hints of fruit mixed with yeast. Dry, pleasantly crisp and lively palate with slightly bitter (characteristic) undertones.