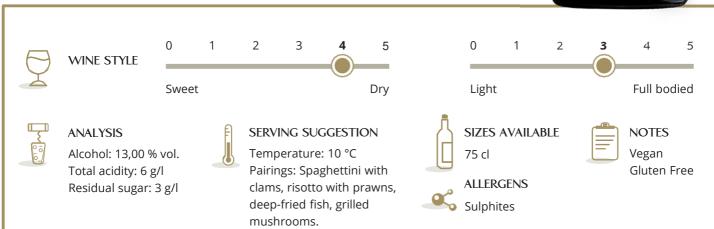

#### DESCRIPTION

Pale straw yellow colour with golden hints. The bouquet is intense, supported by aromatic notes of elder, fig leaves and grapefruit. Dry, with good body, pleasantly acidic.