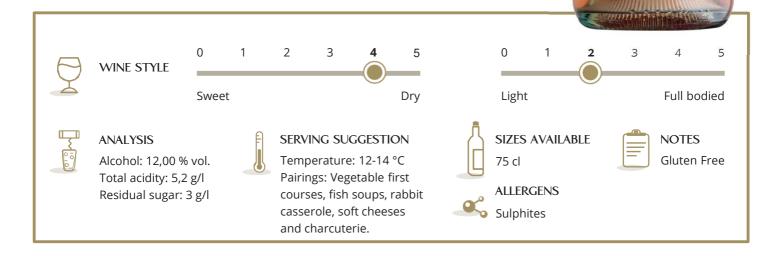

# VINIFICATION

After careful selection, the grapes are crushed and vinified as rosé at a controlled temperature. A brief refining period follows in stainless steel vats to conserve fragrance and freshness, before cold-sterile bottling.

# DESCRIPTION

Lively, brilliant rosé colour. The bouquet is fragrant with fruity notes, tender body, lightly alcoholic with a dry taste and a pleasant background of bitter almonds and raspberry. Suitable for drinking at any time, best enjoyed young.